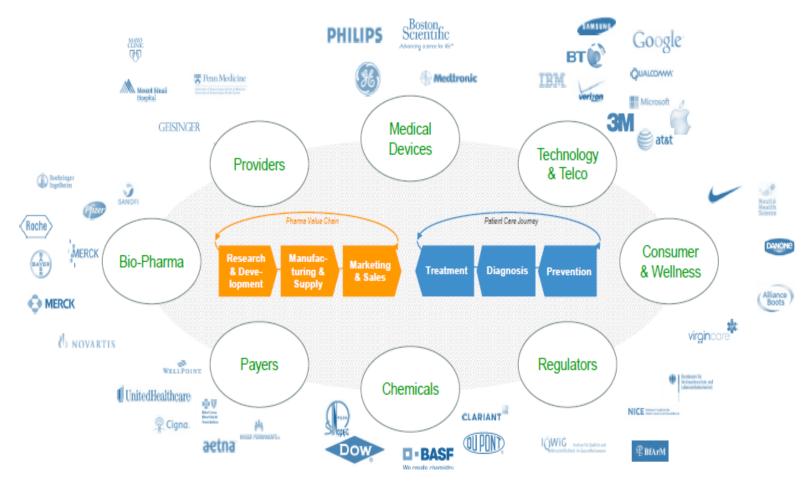

# Patient centric eco-sytem combines players from Pharma, Med-Tech, Technology and other markets

Source: Accenture