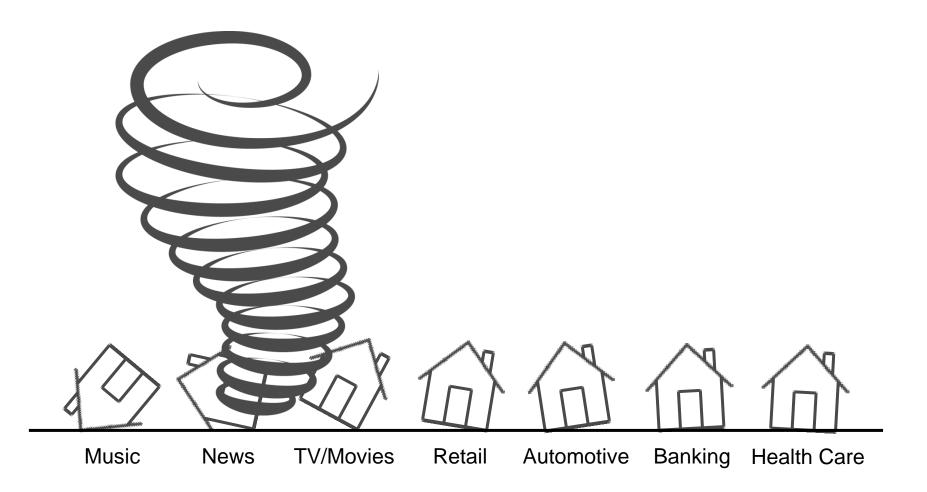

# The Digital Transformation in HealthCare The wind velocity will increase significantly