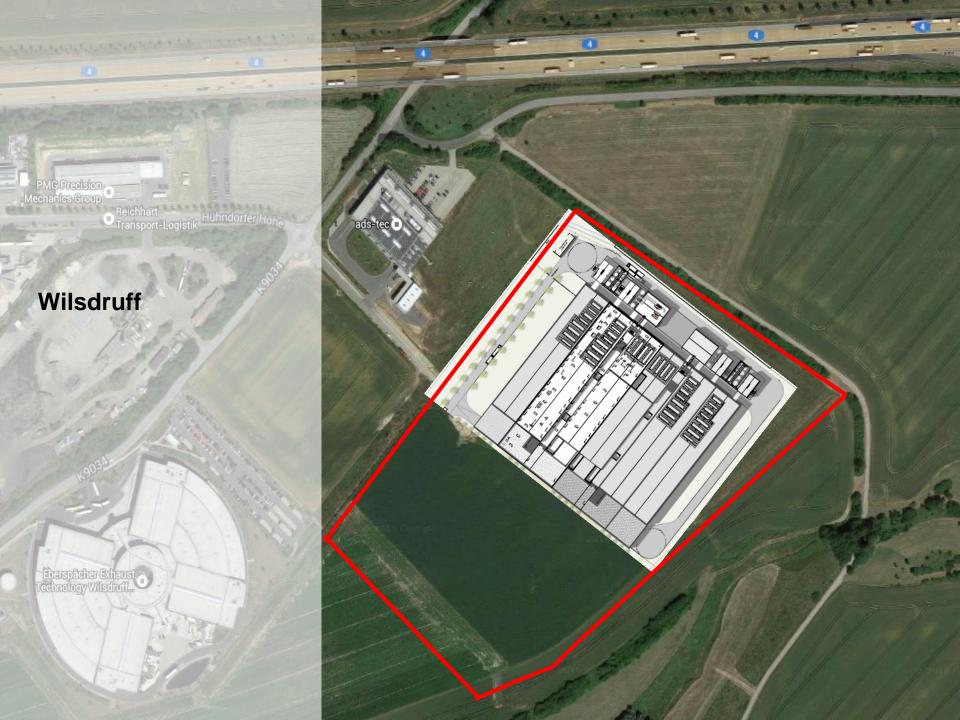

# B. Braun Avitum System Provider in Extracorporal Blood Treatment

CoE Dialyzers & Filters. Greater Dresden.

#### CoE Dialyzers and Filters in Dresden. The last decade.

### 2004/2005 | 2012

B. Braun acquires two sites in greater Dresden -Berggießhübel, Radeberg

Market Introduction of xevonta

2015

Release of Diacap PRO 2016

Start of construction for third plant in greater Dresden - Wilsdruff

### Location in Germany – WHY?