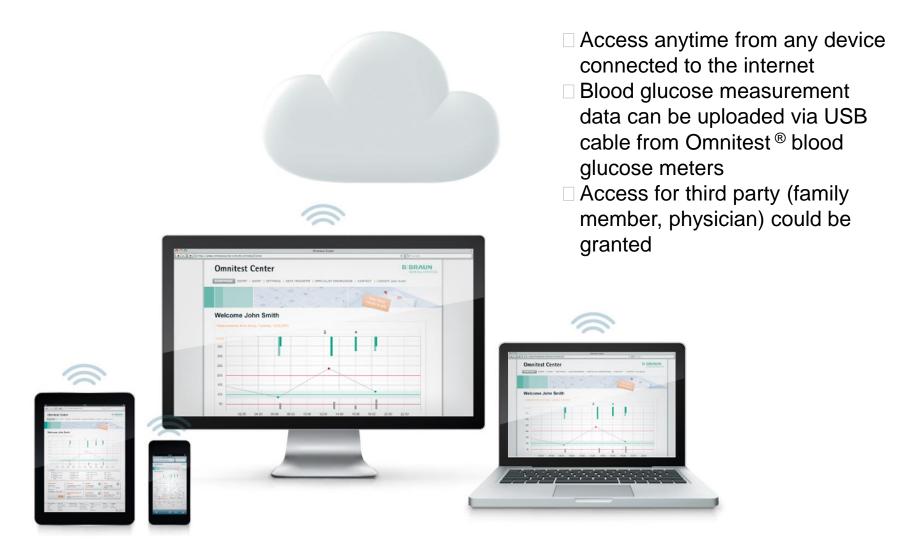

## Omnitest® – Telemonitoring via Omnitest® Center

... is managing his therapy independently with Omnitest®

- ☐ Glucose meter with GSM real time data transmission
- □ All glucose measurements are automatically transferred to Omnitest® Center (OTC)
- ☐ Accurate time and date set via OTC server

### Omnitest® Center – Online Diabetes Diary