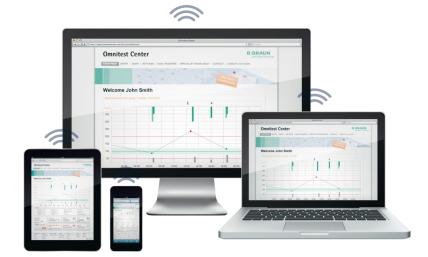

## Omnitest® – Telemonitoring via Omnitest® Center

... is managing his therapy independently with Omnitest®

- ☐ Glucose meter with GSM real time data transmission
- □ All glucose measurements are automatically transferred to Omnitest® Center (OTC)
- ☐ Accurate time and date set via OTC server

### Omnitest® Center – Online Diabetes Diary