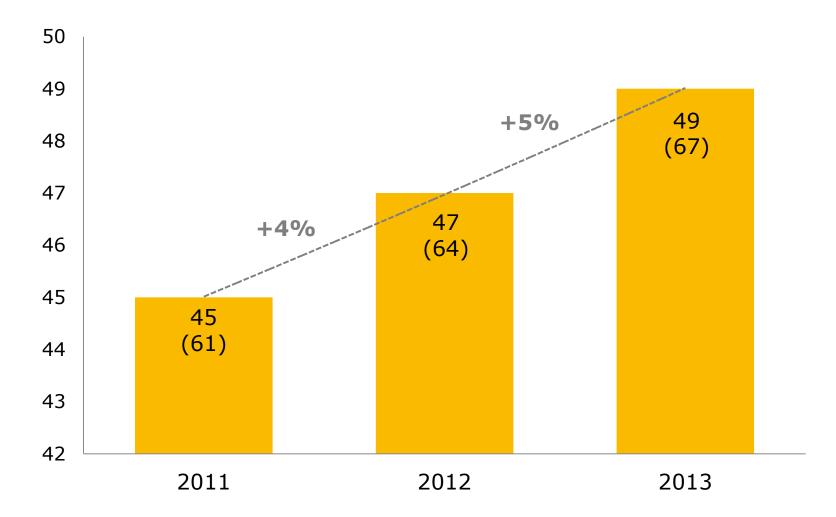

#### Number of biotech companies\* in the field of health/medicine

<sup>\*</sup>dedicated biotechnology companies (only one classification per company)

Public subsidies in million Euro (M US \$).