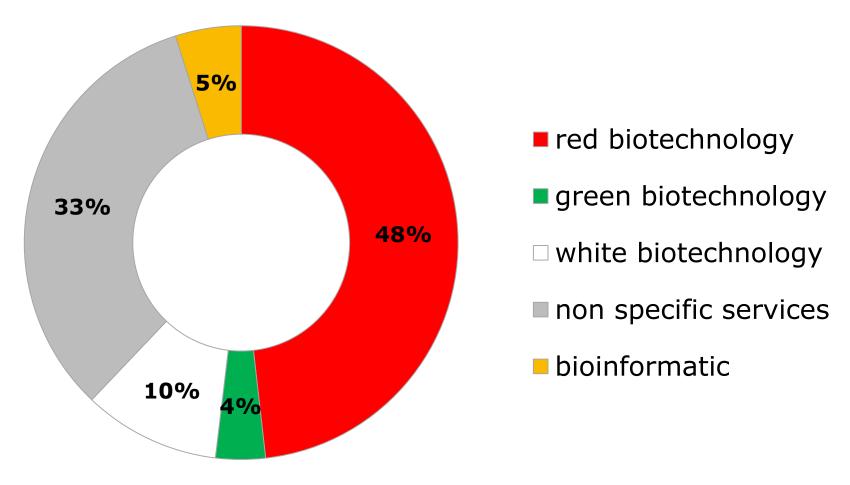

#### Number of biotech companies\* in the field of health/medicine

<sup>\*</sup>dedicated biotechnology companies (only one classification per company)

Public subsidies in million Euro (M US \$).