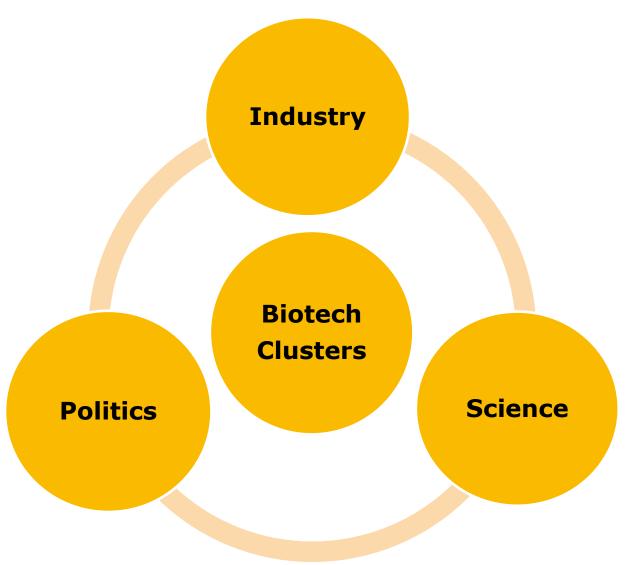

## Biotechnology Landscape - German BioRegions

The tree pillars of the biotechnology clusters.