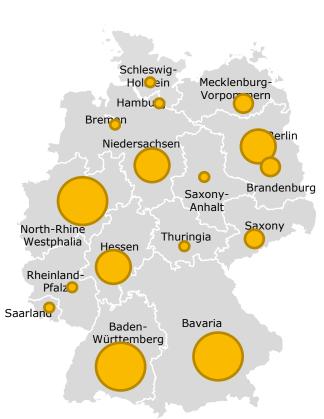

#### Biotechnology companies by federal states

### **Hotspots**:

- Bavaria
- Baden-Wuerttemberg
- North-Rhine Westphalia
- Berlin-Brandenburg