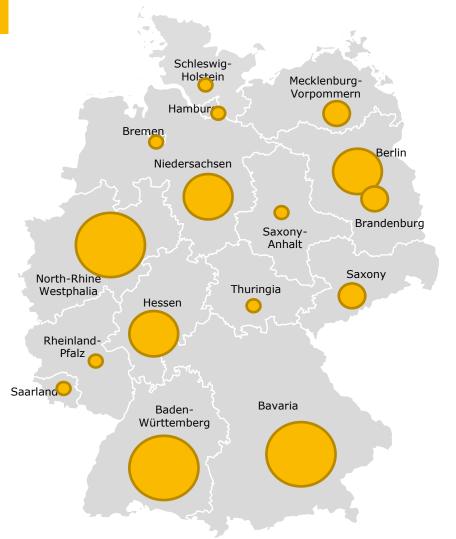

#### Biotechnology companies by federal states

### **Hotspots**:

- Bavaria
- Baden-Wuerttemberg
- North-Rhine Westphalia
- Berlin-Brandenburg