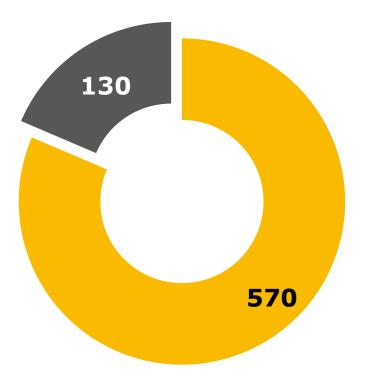

#### Number of biotechnology companies in Germany

|            | iotechnology  |
|------------|---------------|
| companies* | (2013)        |
| Sales      | 2,9 B €       |
| Sales      | (3,9 B US \$) |

R&D expenditure

(1,2 B US \$)

0,9 B €

■ other biotech - active companies\*

\*Definition by OECD

dedicated biotech companies\*