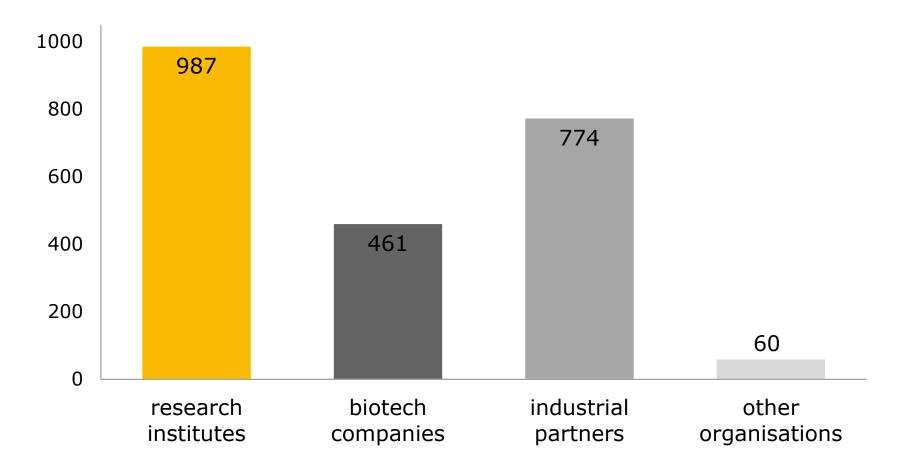

#### Cooperation of dedicated biotechnology companies\*

<sup>\*</sup>Definition by OECD; Servey of 231 companies 2013

**Fazit** 