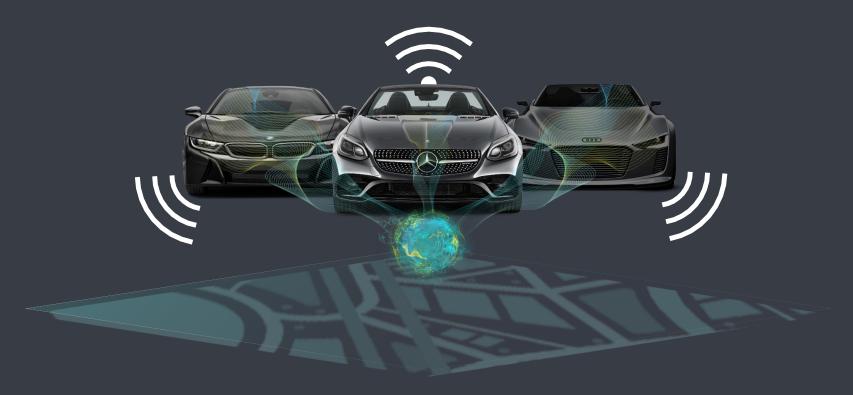

## HD Live Map - The most intelligent vehicle sensor for automated driving

Answering four fundamental questions of the autonomous vehicle: