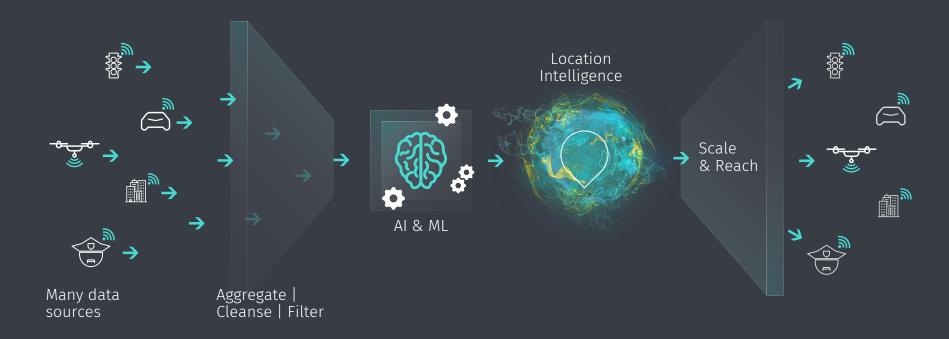

# All based on the HERE Open Location Platform

A powerful system to manage and orchestrate location data