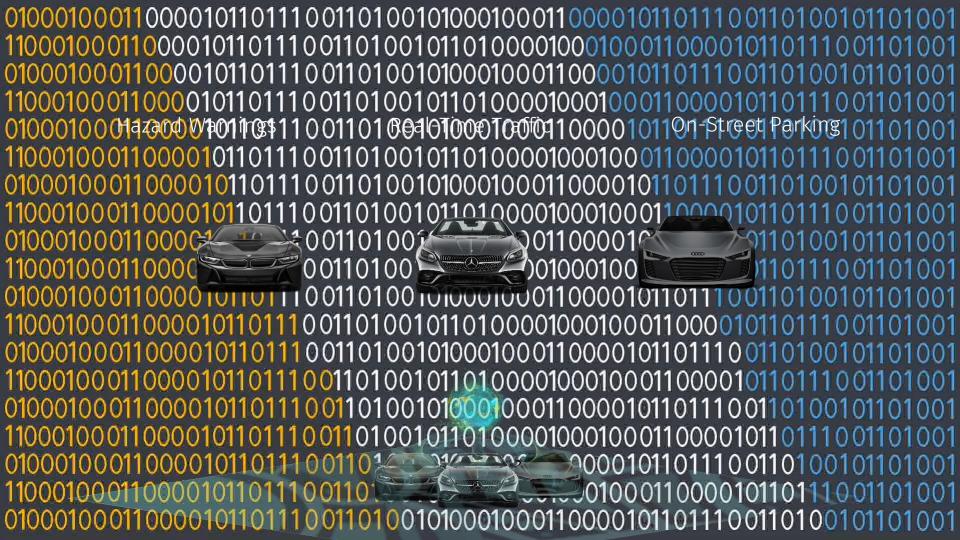

HERE Maps on board of One of the original original

**700,000** 3D data points per second per car

In-car navigation systems in Europe and North America use HERE maps

+ HERE cars
collecting
data for
maps

HD Live Map covering

600k+km

for Autonomous Driving