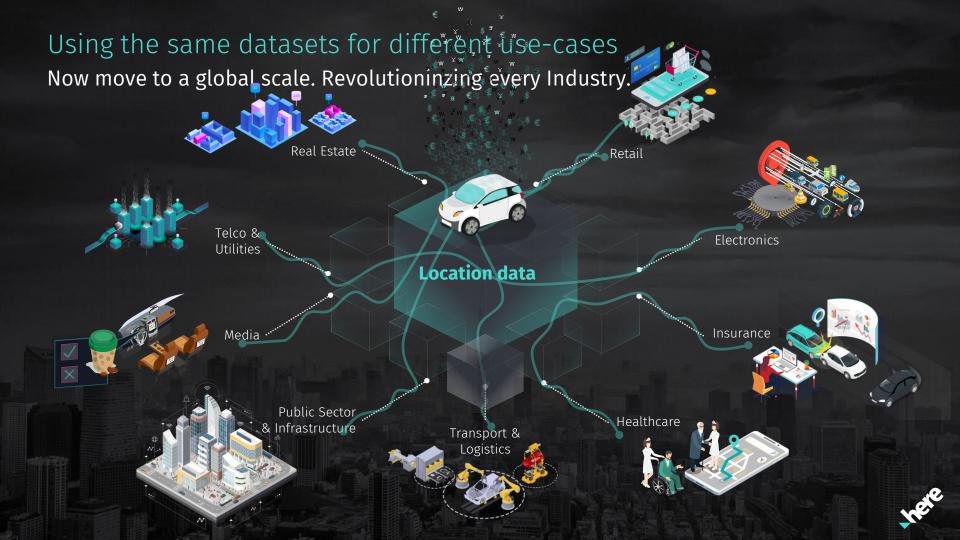

ansfer of the transfer

Years of experience transforming location technology

HERE Maps on board of One of the original original

**700,000** 3D data points per second per car



In-car navigation systems in Europe and North America use HERE maps

+ HERE cars
collecting
data for
maps

HD Live Map covering

600k+km

for Autonomous Driving



### **December 2015**

A joint vision on data, platform and services at scale



reve











## Adding additional datatsets

Expanding into every industry...



# OUR **VISION**



















# All based on the HERE Open Location Platform

A powerful system to manage and orchestrate location data







## HD Live Map - The most intelligent vehicle sensor for automated driving

Answering four fundamental questions of the autonomous vehicle:







### Contact – we would love to hear from you

Oliver Marc Schaetzle
Director Sales

Mobile: +65 83888037

Oliver.Schaetzle@HERE.com