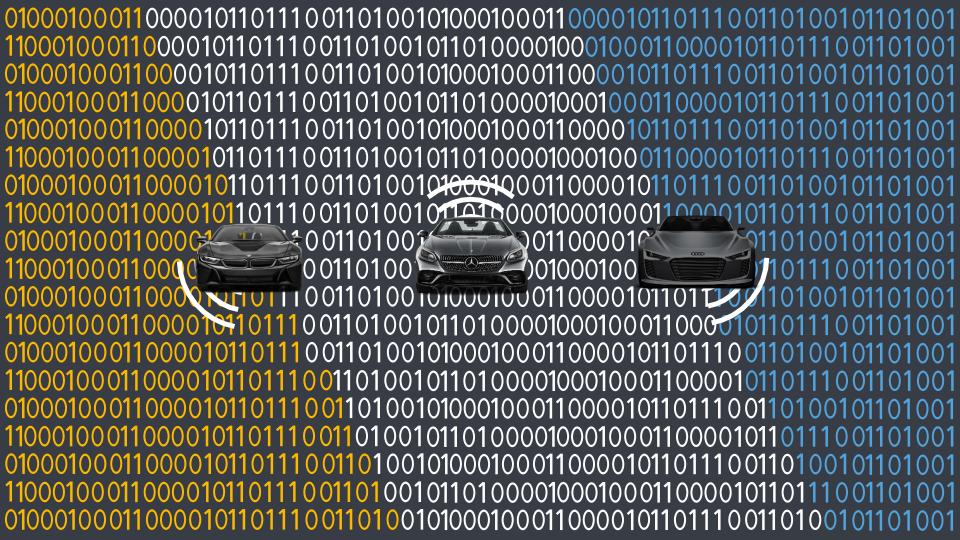

HERE Maps on board of One of the original original

**700,000** 3D data points per second per car

In-car navigation systems in Europe and North America use HERE maps

+ HERE cars
collecting
data for
maps

HD Live Map covering