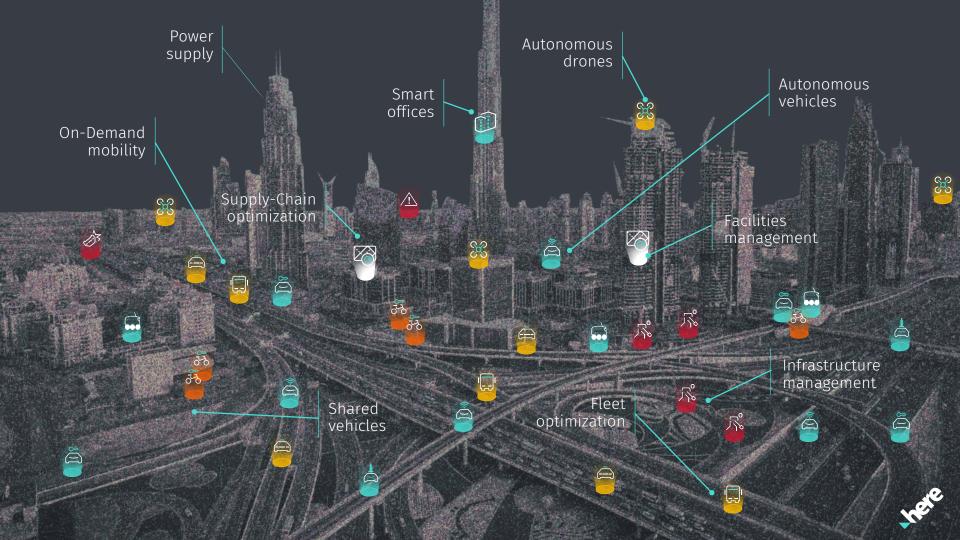

#### HERE in numbers



8,000+ Employees in 56 countries focused on delivering the world's best map and location technologies

30 ## Property of the transfer of the transfer

Years of experience transforming location technology

HERE Maps on board of One of the original original

**700,000** 3D data points per second per car



In-car navigation systems in Europe and North America use HERE maps

+ HERE cars
collecting
data for
maps

HD Live Map covering

600k+km

for Autonomous Driving



### **December 2015**

A joint vision on data, platform and services at scale



reve











## Adding additional datatsets

Expanding into every industry...



# OUR **VISION**



















# All based on the HERE Open Location Platform

A powerful system to manage and orchestrate location data







## HD Live Map - The most intelligent vehicle sensor for automated driving

Answering four fundamental questions of the autonomous vehicle:







### Contact – we would love to hear from you

Oliver Marc Schaetzle
Director Sales

Mobile: +65 83888037

Oliver.Schaetzle@HERE.com