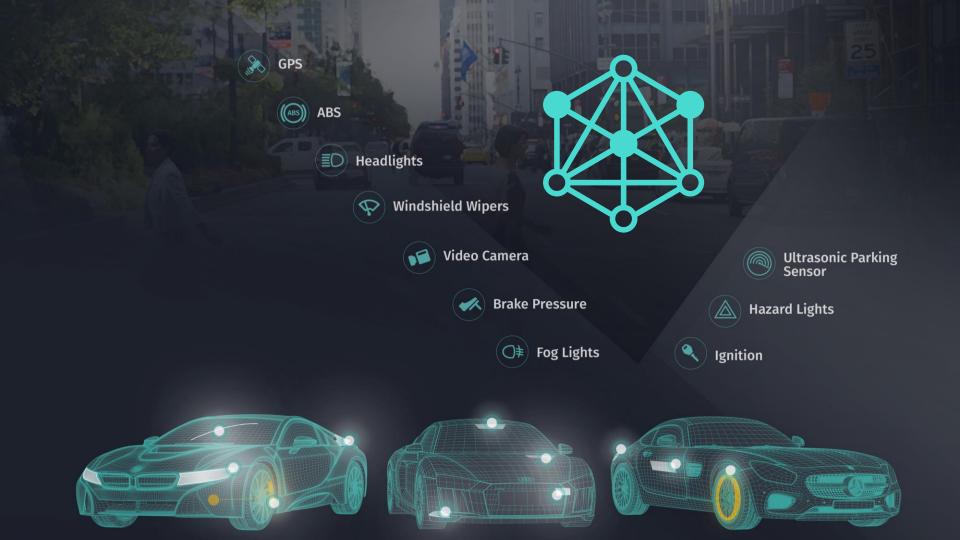

## HD Live Map - The most intelligent vehicle sensor for automated driving

Answering four fundamental questions of the autonomous vehicle: