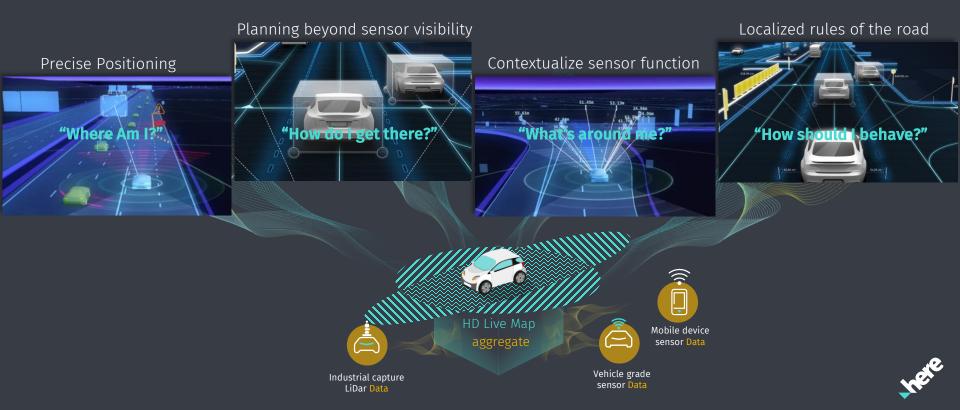

## HD Live Map - The most intelligent vehicle sensor for automated driving

Answering four fundamental questions of the autonomous vehicle: