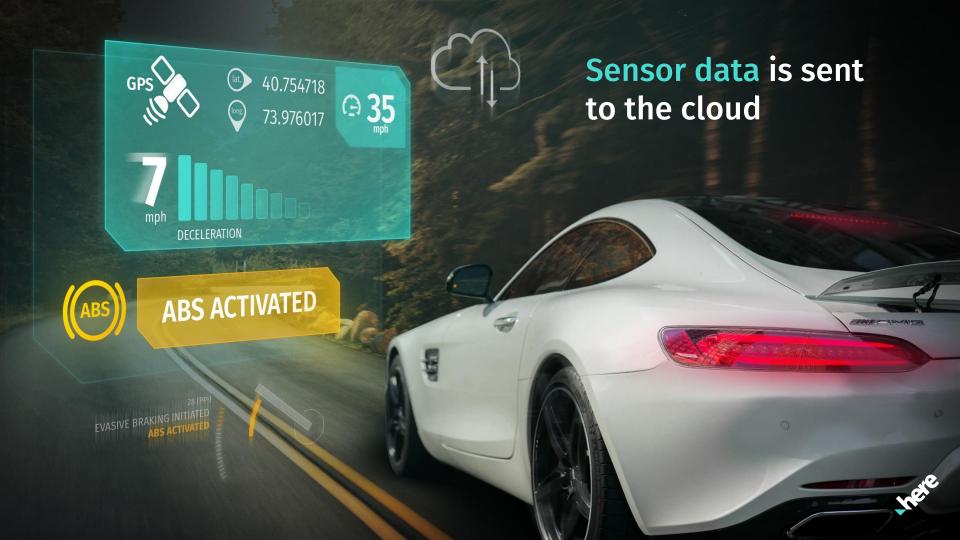

## HD Live Map - The most intelligent vehicle sensor for automated driving

Answering four fundamental questions of the autonomous vehicle: