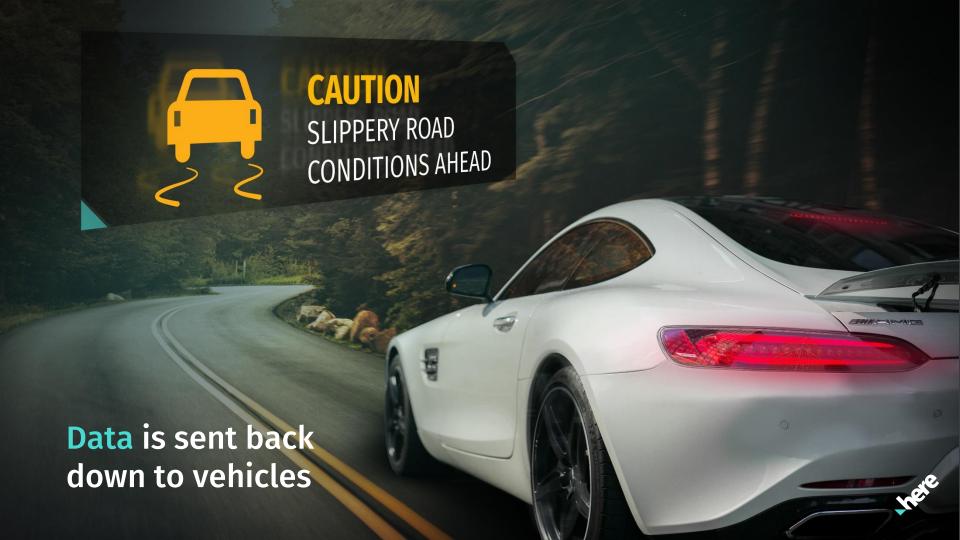

## HD Live Map - The most intelligent vehicle sensor for automated driving

Answering four fundamental questions of the autonomous vehicle: