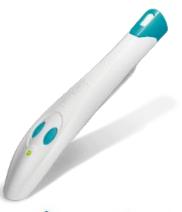

#### bite away®

- bite away® is the first and only thermotherapy device with clinically proven effectiveness.
- A short thermal impulse is enough to stop the itch, swelling & pain caused by insect bites after the first use.
- Fast & easy one-click-use. No more hassle with creams.

works chemical free· dermatologically tested · medical device class IIa

- Chemical-free & dermatologically tested, suitable for children and during pregnancy.
- Medical grade plastic and a ceramic contact surface for highest quality making bite away® suitable even for allergy sufferers

#### How does it work?