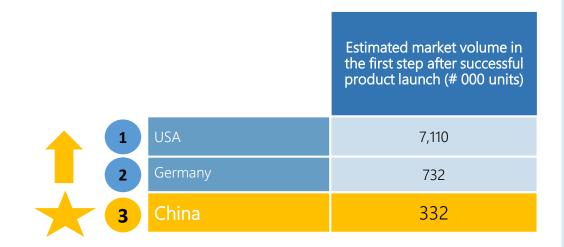

#### **Market entry USA**

Strongest entry into a new market with a mibeTec subsidiary

#### Possible market access:

Russia (from 2021)
Portugal (from 2021)
CZ / SLO / SK (from 2021)

**Existing partnerships:** 

France
Spain
Finland & Norway
Sweden & Denmark
BeNeLux
Israel (Asia)

**EUROPE MAP** 

### Our goals in China:

- Selection of a distribution partner with experience in the field of electronic medical devices for OTC such as blood pressure monitors, blood glucose monitors, pulse monitors (e.g. Sanitas, Boso, Braun,..)
- Search for a partner with experience in cross-border ecommerce and presence on platforms such as TMall, JD.com, Kaola, Red, WeChat and O2O (Online to Offline).
- Perspective: Support the certification process in China to take the next step in the domestic business
- Finding a partner for warehouse, marketing and distribution

#### Our goals in China:

1 year

- First steps on the market, establish product
- Exploit 5% of market potential

2 years

- Expand sales channels
- Exploit 10% of market potential

3 years

- Expand product range