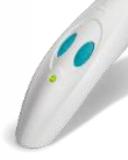

#### bite away®

- bite away® is the first and only thermotherapy device with clinically proven effectiveness.
- A short thermal impulse is enough to stop the itch, swelling & pain caused by insect bites after the first use.
- Fast & easy one-click-use. No more hassle with creams.

works chemical free· dermatologically tested · medical device class IIa

- Chemical-free & dermatologically tested, suitable for children and during pregnancy.
- Medical grade plastic and a ceramic contact surface for highest quality making bite away® suitable even for allergy sufferers