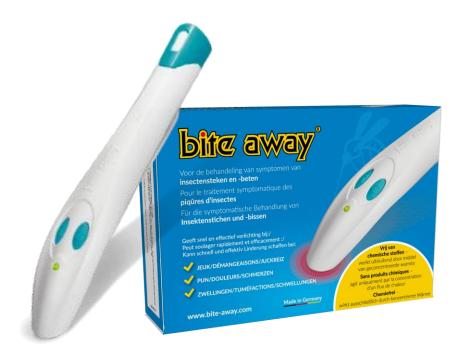

#### bite away®

- bite away® is the first and only thermotherapy device with clinically proven effectiveness.
- A short thermal impulse is enough to stop the itch, swelling & pain caused by insect bites after the first use.
- Fast & easy one-click-use. No more hassle with creams.

works chemical free· dermatologically tested · medical device class IIa

- Chemical-free & dermatologically tested, suitable for children and during pregnancy.
- Medical grade plastic and a ceramic contact surface for highest quality making bite away® suitable even for allergy sufferers

### Quality characteristics:

Free from chemicals

Suitable for pregnant women, allergy sufferers and children\*

Easy and practical to use

Dermatologically tested

Medical device "Made in Germany"