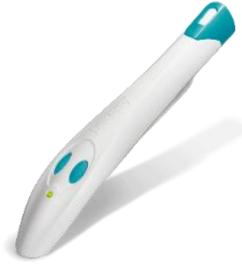

#### bite away®

- bite away® is the first and only thermotherapy device with clinically proven effectiveness.
- A short thermal impulse is enough to stop the itch, swelling & pain caused by insect bites after the first use.
- Fast & easy one-click-use. No more hassle with creams.

works chemical free· dermatologically tested · medical device class IIa

- Chemical-free & dermatologically tested, suitable for children and during pregnancy.
- Medical grade plastic and a ceramic contact surface for highest quality making bite away® suitable even for allergy sufferers

  Medical grade plastic and a ceramic contact surface for highest quality making bite away® suitable even for allergy sufferers