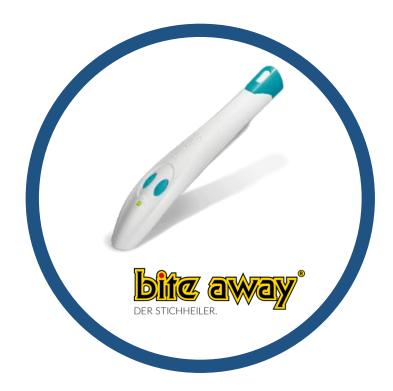

#### bite away®

- bite away® is the first and only thermotherapy device with clinically proven effectiveness.
- A short thermal impulse is enough to stop the itch, swelling & pain caused by insect bites after the first use.
- Fast & easy one-click-use. No more hassle with creams.

works chemical free· dermatologically tested · medical device class IIa

- Chemical-free & dermatologically tested, suitable for children and during pregnancy.
- Medical grade plastic and a ceramic contact surface for highest quality making bite away® suitable even for allergy sufferers

#### How does it work?