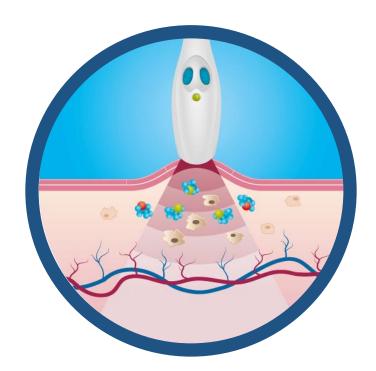

#### How does it work?

#### **Reduction of swelling**

Influencing the mast cells involved in inflammation by applying heat

#### Relief of itching and pain

The short local heat stimulus activates the pain receptors, thus inhibiting the itching and in the further course also leads to pain relief through desensitization