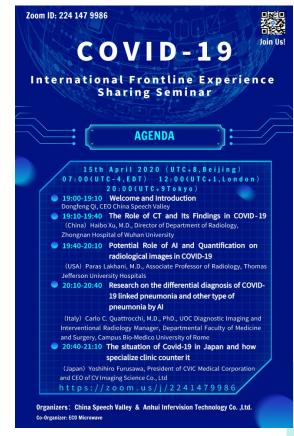

### **Experience Sharing Seminar on COVID-19**

InferVision supported clinal experts from China, Japan, Italy and USA to share experience on combatting COVID 19

Al Intelligent Healthcare Services

• 9