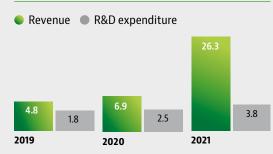

A major success factor continues to be the close cooperation between biotech companies, research institutes, technology parks, and their local communities – all effectively coordinated by Germany's biotech cluster organizations. In 2021, the number of biotechnology companies in Germany increased to over 774. Biotechnology companies generated a record EUR 26.3 billion in revenue while spending EUR 3.8 billion on research and development activities.

### EUR 26.3 bn revenue

+279 percent compared to 2019

## **44,500** *employees*

+16 percent compared to pre-Corona period

# EUR 3.8 bn R&D spending

+54 percent increase

# 774 companies

including 24 listed corporations

#### **Biotech Companies in Germany**

in EUR billion

Source: BMWK; Ernst & Young Biotechnologie-Report Deutschland 2021 BIO Deutschland