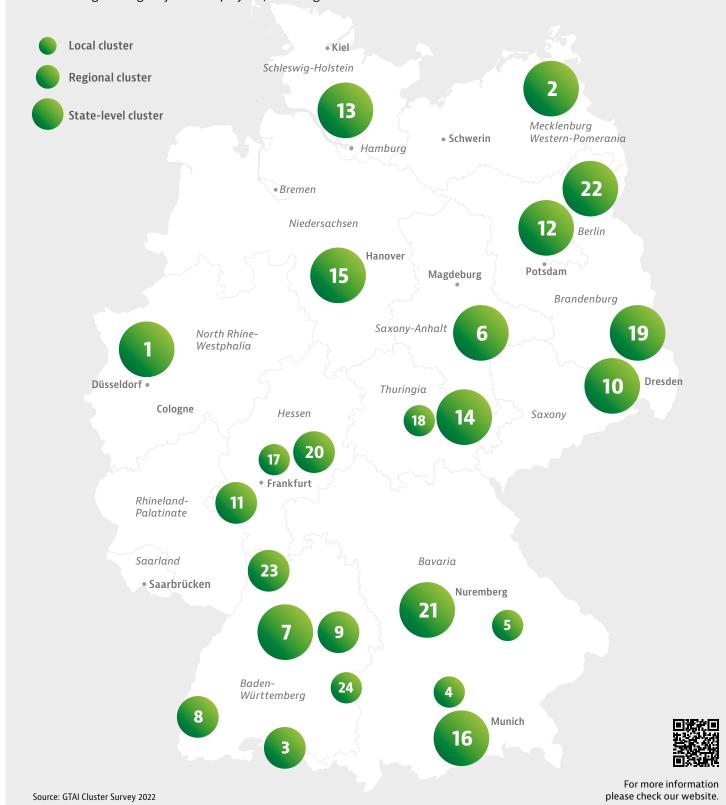

# Biotechnology Clusters in Germany

Biotechnology clusters in Germany include local technology parks and accelerators as well as organizations that operate on a regional or state level. Dedicated cluster managements provide a range of services, such as obtaining funding for joint R&D projects, matching

partners, and providing educational training programs. The map illustrates the location of the clusters. The numbers refer to the corresponding numbers in the table on the right.

| <b>Biotechnology Clusters</b>                                                                                                                                                                                           |         |                      |                    |                  |                        |                    |            |                |                                |          |                     |               |            |                        |                      |                             |              |              |                       |              |                   |                    |                     |                   |                          |         |                |                   |                      |                   |                       |
|-------------------------------------------------------------------------------------------------------------------------------------------------------------------------------------------------------------------------|---------|----------------------|--------------------|------------------|------------------------|--------------------|------------|----------------|--------------------------------|----------|---------------------|---------------|------------|------------------------|----------------------|-----------------------------|--------------|--------------|-----------------------|--------------|-------------------|--------------------|---------------------|-------------------|--------------------------|---------|----------------|-------------------|----------------------|-------------------|-----------------------|
| by Research Area                                                                                                                                                                                                        |         | arch                 | o.                 |                  | ence                   |                    |            |                |                                |          |                     |               |            | ions                   | es                   |                             |              |              | ine                   |              |                   | S.                 | g,                  |                   | eering                   |         |                |                   | ogy                  |                   | nics                  |
| Germany's biotechnology clusters span the entire value chain. This table helps to find the right partner in Germany: Find your area of interest to identify clusters that consider this field their focus of expertise. | MEDICAL | Fundamental Research | Molecular Medicine | Cellular Biology | Pharmaceutical Science | Protein Technology | Stem Cells | Bioinformatics | Drug Discovery/<br>Development | Oncology | Infectious Diseases | CNS/Neurology | Immunology | Age-related Conditions | Respiratory Diseases | Novel Therapy<br>Approaches | Gene Therapy | Cell Therapy | Personalized Medicine | Biomaterials | Synthetic Biology | Medical Technology | Diagnostics/Imaging | Lab and Analytics | (Bio)Medical Engineering | Surgery | Digital Health | Multi-application | Micro/Nanotechnology | Materials Science | Electronics/Photonics |
| 1 BIO.NRW                                                                                                                                                                                                               | •       |                      | •                  |                  |                        |                    |            |                | •                              |          |                     |               |            |                        |                      | •                           |              |              |                       |              |                   |                    |                     | •                 |                          |         |                |                   |                      |                   |                       |
| 2 BioCon Valley                                                                                                                                                                                                         | •       |                      |                    |                  |                        |                    |            |                |                                |          |                     |               |            |                        |                      | •                           |              |              | •                     | •            |                   | •                  |                     | •                 | •                        |         | •              |                   |                      |                   |                       |
| 3 BioLAGO                                                                                                                                                                                                               |         |                      | •                  |                  |                        |                    |            |                |                                | •        | •                   |               |            |                        |                      |                             |              |              | •                     |              |                   |                    | •                   | •                 |                          |         | •              |                   |                      |                   |                       |
| 4 BioM                                                                                                                                                                                                                  |         |                      | •                  |                  |                        |                    |            | •              | •                              |          |                     |               |            |                        |                      | •                           |              |              |                       |              |                   | •                  |                     |                   |                          |         | •              |                   |                      |                   | •                     |
| 5 BioPark Regensburg                                                                                                                                                                                                    |         |                      | •                  | •                |                        |                    |            | •              |                                |          |                     |               |            |                        |                      |                             |              | •            |                       |              | •                 |                    | •                   |                   |                          |         | •              |                   |                      |                   |                       |
| 6 BMD Life Sciences                                                                                                                                                                                                     | •       |                      |                    |                  | •                      | •                  |            |                |                                |          | •                   |               |            |                        |                      |                             |              |              | •                     |              |                   |                    |                     |                   |                          |         |                |                   |                      |                   |                       |
| 7 BIOPRO                                                                                                                                                                                                                |         |                      |                    |                  |                        |                    |            |                |                                |          |                     |               |            |                        |                      |                             |              |              | •                     |              |                   | •                  | •                   |                   | •                        |         |                | •                 |                      |                   |                       |
| 8 BioValley                                                                                                                                                                                                             |         |                      | •                  |                  |                        |                    |            |                |                                | •        |                     |               |            |                        |                      |                             |              | •            | •                     |              |                   |                    |                     |                   | •                        |         |                |                   | •                    |                   |                       |
| 9 BioRegio STERN                                                                                                                                                                                                        |         |                      | •                  |                  |                        |                    |            |                |                                | •        |                     |               |            |                        |                      |                             |              |              | •                     |              |                   |                    | •                   | •                 | •                        |         | •              |                   |                      |                   |                       |
| 10 biosaxony                                                                                                                                                                                                            |         |                      | •                  |                  |                        |                    |            |                |                                | •        |                     |               |            |                        |                      |                             |              | •            |                       |              |                   |                    |                     |                   | •                        |         |                |                   |                      |                   |                       |
| 11 CI3                                                                                                                                                                                                                  |         | •                    |                    |                  |                        |                    |            | •              | •                              |          |                     |               |            |                        |                      | •                           |              |              |                       |              |                   | •                  |                     |                   |                          |         |                |                   |                      |                   |                       |
| 12 HealthCapital                                                                                                                                                                                                        |         |                      | •                  |                  |                        |                    |            |                |                                | •        |                     | •             |            |                        |                      |                             |              | •            | •                     |              |                   |                    |                     |                   |                          |         |                |                   |                      |                   |                       |
| 13 Life Science Nord                                                                                                                                                                                                    |         |                      | •                  |                  |                        |                    |            | •              |                                | •        | •                   |               | •          |                        |                      |                             |              |              | •                     |              |                   |                    |                     | •                 |                          |         |                |                   |                      |                   |                       |
| 14 medways                                                                                                                                                                                                              |         |                      | •                  |                  |                        |                    |            |                |                                |          |                     |               |            | •                      |                      |                             |              |              | •                     |              |                   |                    |                     |                   |                          | •       |                |                   |                      |                   |                       |
| 15 BioRegioN                                                                                                                                                                                                            |         |                      | •                  |                  |                        |                    |            |                |                                |          | •                   | •             |            |                        | •                    |                             |              | •            |                       |              |                   |                    |                     |                   | •                        |         |                |                   |                      |                   |                       |
| 16 Cluster Biotechnology Bavaria                                                                                                                                                                                        |         |                      | •                  |                  |                        |                    |            |                | •                              |          |                     |               |            |                        |                      | •                           |              |              |                       |              |                   | •                  |                     |                   |                          |         |                |                   |                      |                   |                       |
| 17 House of Pharma & Healthcare                                                                                                                                                                                         |         |                      | •                  |                  | •                      |                    |            |                |                                |          |                     |               |            |                        |                      |                             |              |              | •                     |              |                   |                    | •                   | •                 |                          |         | •              |                   |                      |                   |                       |
| 18 InfectoGnostics                                                                                                                                                                                                      |         |                      | •                  |                  |                        |                    |            | •              |                                |          | •                   |               |            |                        | •                    |                             |              |              |                       |              |                   |                    |                     | •                 |                          |         |                |                   |                      |                   | •                     |
| 19 glyconetBB                                                                                                                                                                                                           |         |                      | •                  |                  |                        | •                  |            |                |                                | •        |                     |               |            |                        |                      |                             |              |              |                       | •            |                   |                    | •                   | •                 |                          |         |                |                   |                      | •                 |                       |
| 20 PROXYDRUGS                                                                                                                                                                                                           |         | •                    |                    |                  | •                      |                    |            |                | •                              | •        | •                   | •             |            |                        |                      | •                           |              |              |                       |              |                   |                    |                     |                   |                          |         |                |                   |                      |                   |                       |
| 21 Forum MedTech Pharma                                                                                                                                                                                                 | •       |                      |                    |                  |                        |                    |            |                |                                |          |                     |               |            |                        |                      |                             |              |              |                       |              |                   | •                  | •                   |                   | •                        |         | •              | •                 |                      |                   | •                     |
| 22 DiagnostikNet-BB                                                                                                                                                                                                     |         |                      | •                  |                  |                        |                    |            | •              |                                |          |                     |               |            |                        |                      |                             |              |              |                       |              |                   |                    |                     | •                 |                          |         | •              |                   | •                    | •                 |                       |
| 23 BioRN Network                                                                                                                                                                                                        | •       | •                    |                    |                  |                        |                    |            |                | •                              | •        |                     |               | •          |                        |                      | •                           |              |              |                       |              |                   |                    | •                   |                   |                          |         |                |                   |                      |                   |                       |
| 24 BioPharmaCluster South Germany                                                                                                                                                                                       |         |                      | •                  |                  |                        | •                  | •          |                |                                | •        |                     |               |            |                        |                      |                             | •            | •            |                       |              |                   |                    |                     |                   |                          |         |                |                   |                      |                   |                       |

Source: GTAI Cluster Survey 2022