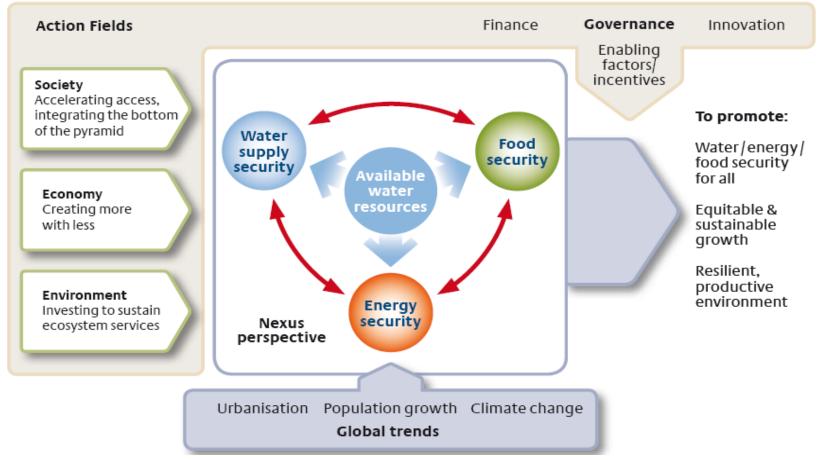

### 2. The water-energy-food security nexus

### The Nexus: facts and figures

- In 2030, 47% of the world's population will be living in areas of high water stress
- By 2030 we will need 30% more water, 40% more energy and 10% of existing crop land for biofuels
- By 2050, global population is expected to reach 9 billion. 70% more food will be needed. Agriculture accounts for roughly 70% of water use.
- Hydropower provides 20% of the world's electricity.
  Hydropower potential is under-exploited in Africa
- Land acquisition for food production and biofuels has a critical water dimension