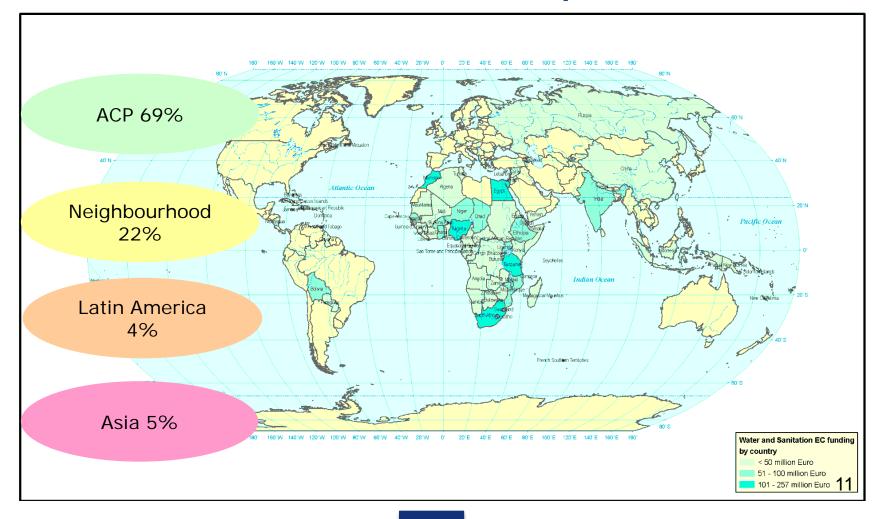

### 2004 - 2013: EU Water Cooperation

- From 2004 to date, an average of nearly € 400 million per year have been committed to the water sector
- Under the current programming period (2007-2013), more than €2.2 billion have been committed in the water sector, which is a focal sector in 28 countries
- Water projects are currently being implemented in more than 60 countries

### Major initiatives:

- ACP-EU Water Facility (9<sup>th</sup> & 10<sup>th</sup> EDF ): € 712 million
- MDG Initiative for water and sanitation: € 266 million