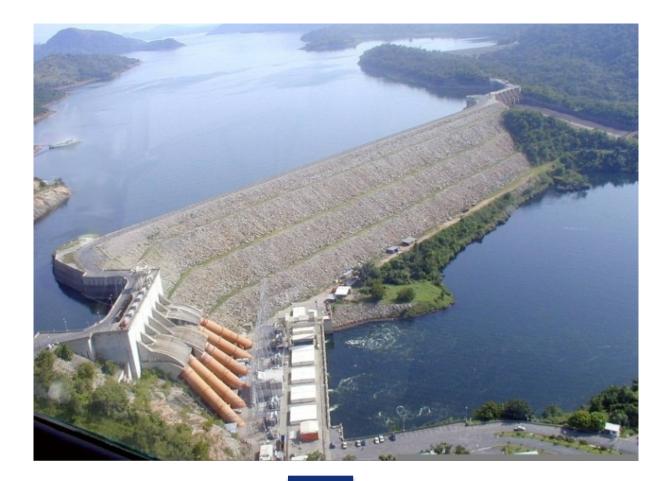

### 2. The water-energy-food security nexus

### The Nexus: facts and figures

- In 2030, 47% of the world's population will be living in areas of high water stress
- By 2030 we will need 30% more water, 40% more energy and 10% of existing crop land for biofuels
- By 2050, global population is expected to reach 9 billion. 70% more food will be needed. Agriculture accounts for roughly 70% of water use.
- Hydropower provides 20% of the world's electricity.
  Hydropower potential is under-exploited in Africa
- Land acquisition for food production and biofuels has a critical water dimension